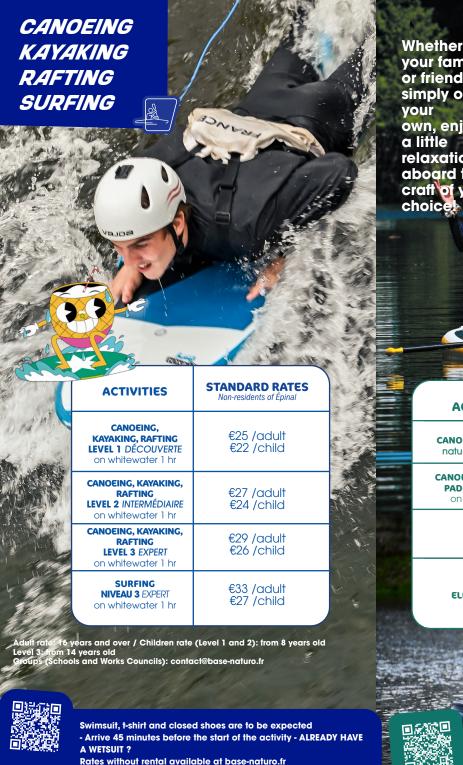

## PRACTICAL INFORMATION

Avenue de la République Port d'Épinal, 88000 ÉPINAL

♥ + 33 3 29 37 87 71 contact@base-naturo.fr

| ACTIVITIES                                                 | STANDARD RATES                                                                   |  |
|------------------------------------------------------------|----------------------------------------------------------------------------------|--|
| CANOEING, KAYAKING<br>nature loop 2.30 hrs                 | €20 /person                                                                      |  |
| CANOEING, KAYAKING,<br>PADDLEBOARDING<br>on flatwater 1 hr | €10 /person                                                                      |  |
| PEDALO                                                     | 2 seater : €15 /60 mins<br>5 seater : €20 /60 mins                               |  |
| ELECTRIC BOAT                                              | 4 seats : €20 /30 mins<br>€30 /60 mins<br>6 seats : €25 /30 mins<br>€35 /60 mins |  |