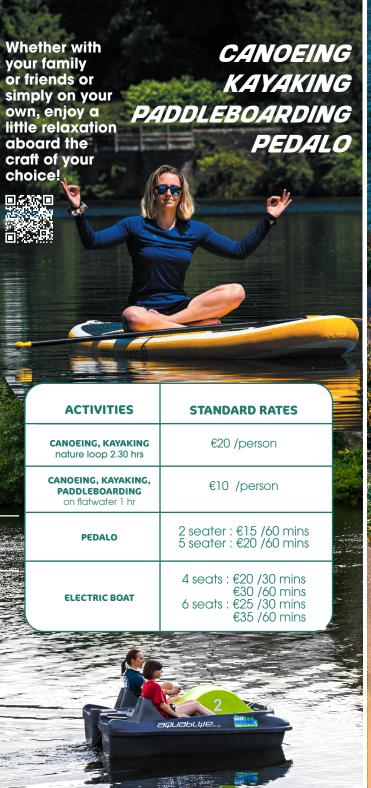

ter 1 hr    | €25 /adult<br>€22 /child               |
| CANOEING, KAYAKING,<br>RAFTING<br>LEVEL 2 INTERMÉDIAIRE<br>on whitewater 1 hr | €27 /adult<br>€24 /child               |
| CANOEING, KAYAKING,<br>RAFTING<br>LEVEL 3 EXPERT<br>on whitewater 1 hr        | €29 /adult<br>€26 /child               |
| SURFING<br>NIVEAU 3 EXPERT<br>on whitewater 1 hr                              | €33 /adult<br>€27 /child               |

Adult rate: 16 years and over / Children rate (Level 1 and 2): from 8 years old Level 3: from 14 years old Groups (Schools and Works Councils): contact@base-naturo.fr

## <u>INFORMATION</u>

Swimsuit, t-shirt and closed shoes are to be expected
- Arrive 45 minutes before the start of the activity - ALREADY HAVE A WETSUIT ?
Rates without rental available at base-naturo.fr



# MTB, ALL-ROAD, E-BIKES, TANDEMS, FAT BIKES, CHILD TRAILERS



| ACTIVITIES                | ADULT RATES                                          | CHILD RATES            |
|---------------------------|------------------------------------------------------|------------------------|
| MTB/ALL-ROAD<br>PUSH BIKE | €11/half day<br>€16/day<br>€65/5 days<br>€80/6 days  | €5/half day<br>€8/day  |
| MTB/ALL-ROAD<br>E-BIKE*   | €16/half day<br>€22/day<br>€85/5 days<br>€105/6 days | /                      |
| TANDEM<br>FAT BIKE        | €16/half day<br>€22/day                              | /                      |
| CHILD TRAILER             | /                                                    | €5/half day<br>€10/day |

Lovers of nature and discovery? Rent your ideal bike and go for an advent