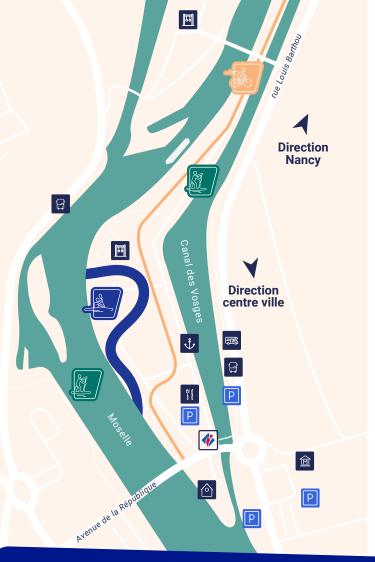

#### **RECEPTION - TICKETS**

Base Natur'O reception

Equipment desk and changing rooms

#### RECREATION

Play area

Image Museum

Food & drink

#### **ACCESS**

Bus-stop

Car park

Marina

Motor home site

**NATUR'O** 

Cycling centre **Cycle track** 

#### **HOW TO GET HERE**

**■ TGV Paris** : 2h15

Route 1, Imageries and Port bus-stops (Route 5, République on Sundays)

Vilvolt docking station (app required)

10 mins. from Epinal town centre

#### **RECEPTION & SHOP**

Avenue de la République • Port d'Épinal 88000 ÉPINAL